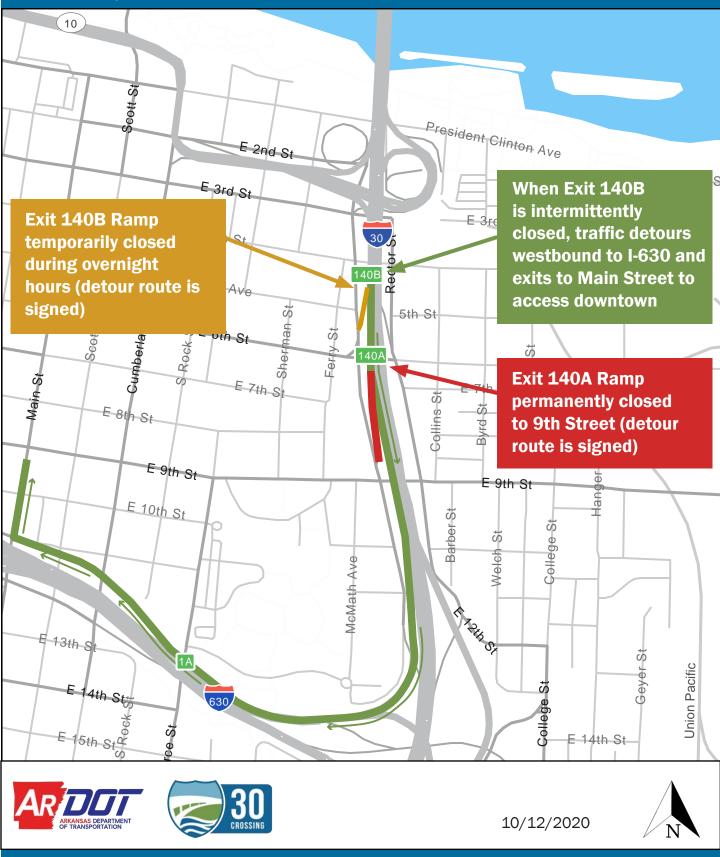

# Westbound I-30 Ramp Closures to 6th and 9th Streets (Exits 140A and 140B)

### Little Rock, Arkansas