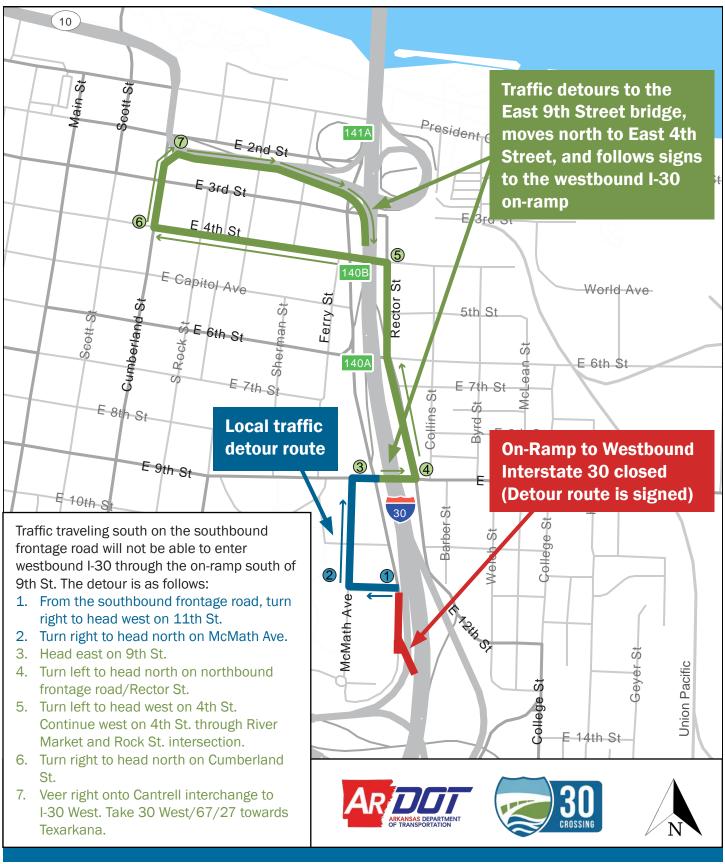

The 9th Street on-ramp to westbound I-30 in Little Rock is closed through mid-2021. To access westbound I-30, traffic on the southbound frontage road will detour east on 9th Street to the northbound frontage road and follow signs to East 4th Street to access the on-ramp from Cumberland Street. Local traffic will be able to continue southbound on the frontage road to access local city streets. See attached map for updated detour route.

### **On-Ramp to Westbound I-30 Detour** Little Rock, Arkansas